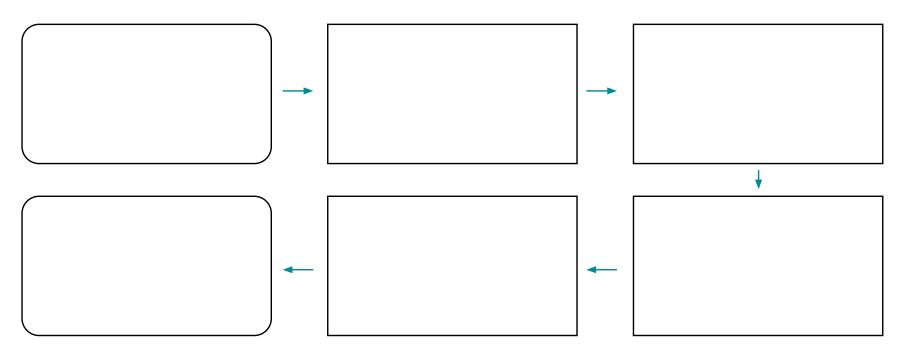

## Complete your process map on the following page.

Use the helpful symbols to create your visual map of a process.

Start or end of a process

Steps in the process

Start with the first step of dialing a number on your cell phone, then progress to the next step. Repeat until you have finished the process.

Create more boxes if you need them.

2